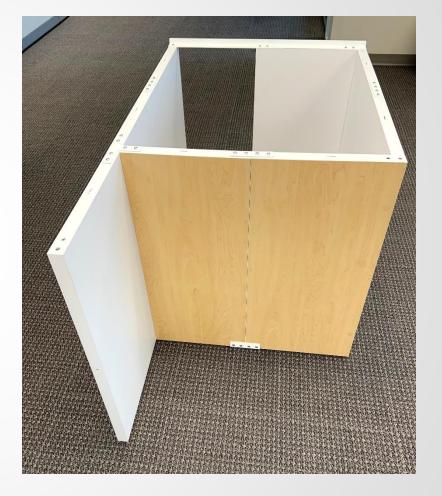

#### **METAL to METAL STRUCTURAL CONNECTIONS**

Panels available in many heights and widths. 24" to 72" with 2 Leveler glides on every panel

## **Bolt Together Construction**

(Allen Bolts and Phillips Head Bolts)