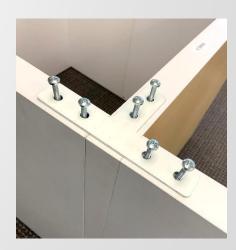

#### **METAL to METAL STRUCTURAL CONNECTIONS**

Panels available in many heights and widths. 24" to 72" with 2 Leveler glides on every panel

## **Bolt Together Construction**

(Allen Bolts and Phillips Head Bolts)