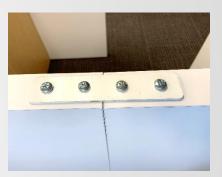

#### **METAL to METAL STRUCTURAL CONNECTIONS**

Panels available in many heights and widths. 24" to 72" with 2 Leveler glides on every panel