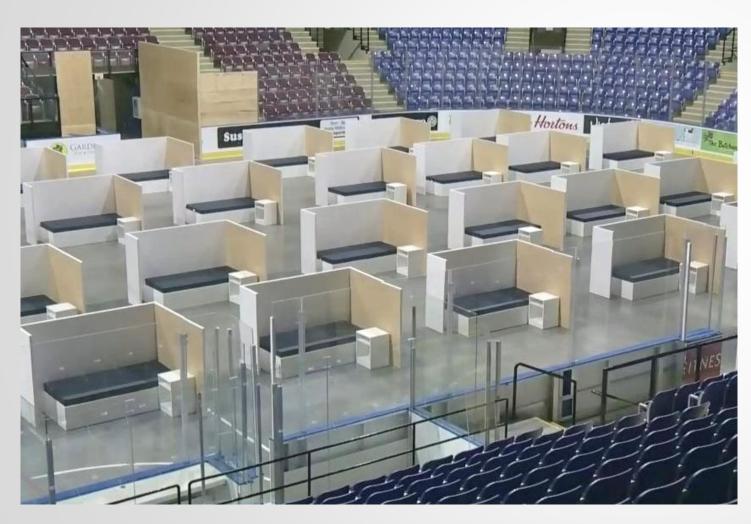

# Quick Set up Temporary Spaces for Triage, Medical use and Shelters.

## Lightweight Panels for easy assembly.

(Approximately 10-15 minutes per room)

# Many options available including Bedframes and Nightstands

**Connected together or separated** 