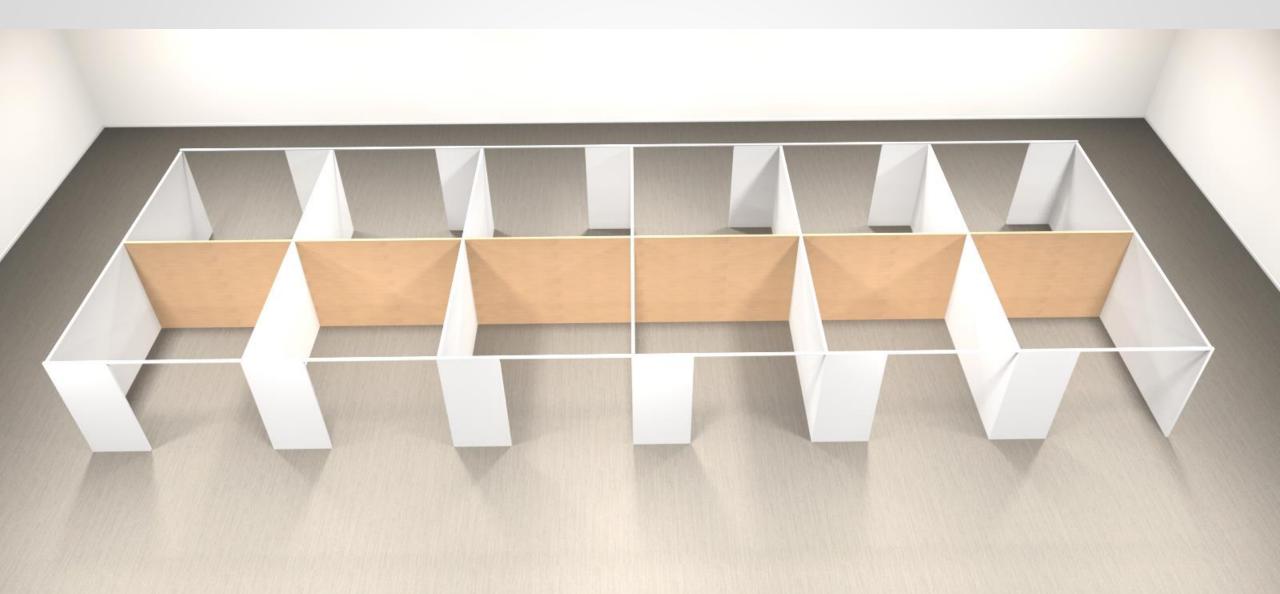

## Lightweight Panels for easy assembly.

(Approximately 10-15 minutes per room)

#### **METAL to METAL STRUCTURAL CONNECTIONS**

Panels available in many heights and widths. 24" to 72" with 2 Leveler glides on every panel

## **Bolt Together Construction**

(Allen Bolts and Phillips Head Bolts)