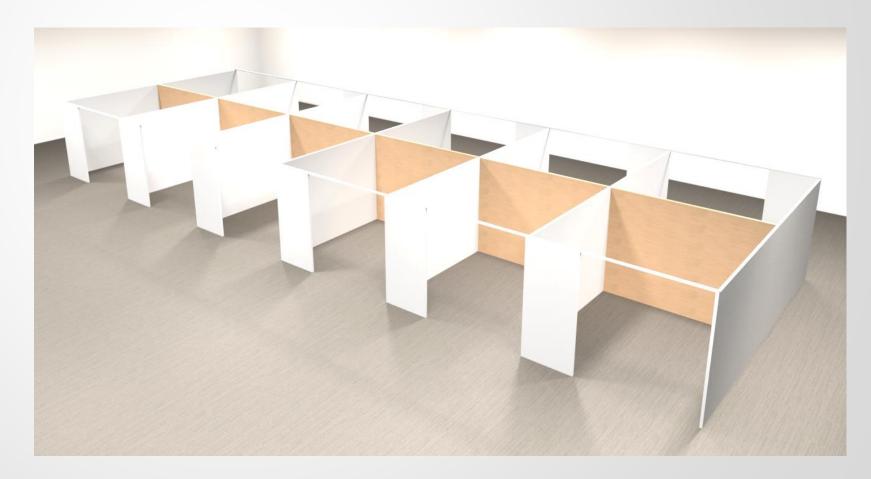

# Quick Set up Temporary Spaces for Triage, Medical use and Shelters.

## Lightweight Panels for easy assembly.

(Approximately 10-15 minutes per room)